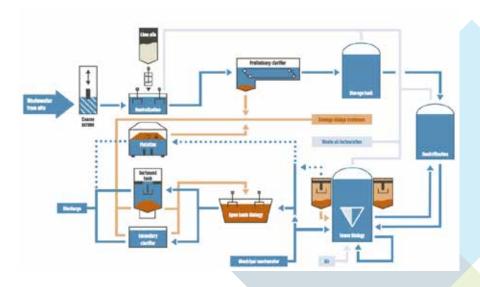

## **Effluent Treatment Plant (ETP)**

Hydrotech Effluent Water Treatment Plant for various types of waste water and effluents to remove suspended solids, organic, inorganic, heavy metals, oil and grease & suspended solids. It is made at our facility according to the prevailing industrial standards. Also our team of inspectors conducts quality check on various parameters to be sure at our end, before delivering the product. Effluent Water Treatment Plant is offered at cost-effective prices.

### **Effluent Treatment Process**

- Ultra Filtration
- Nano Filtration
- Reverse Osmosis
- Membrane Bio Reactors
- TDS Reduction
- TOC Removal
- Sludge Thickeners
- Sludge Digesters
- Conventional Sludge Drying Beds
- Manual and Automatic Filter Press
- Centrifuges
- Sludge Stabilization by Composting

- Conventional Solar Evaporation Systems
- Accelerated Spray Type Evaporation System
- Mechanical System
- Root Transpiration Beds
- Vermicomposting