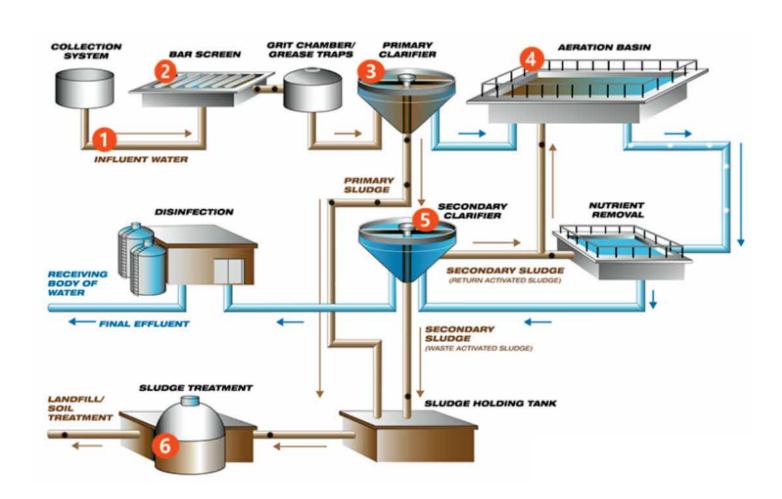

## **Effluent Treatment Plant (ETP)**

Hydrotech Effluent Water Treatment Plant for various types of waste water and effluents to remove suspended solids, organic, inorganic, heavy metals, oil and grease & suspended solids. It is made at our facility according to the prevailing industrial standards. Also our team of inspectors conducts quality check on various parameters to be sure at our end, before delivering the product. Effluent Water Treatment Plant is offered at cost-effective prices.

### **Effluent Treatment Process**

- Ultra Filtration
- Nano Filtration
- Reverse Osmosis
- Membrane Bio Reactors
- TDS Reduction
- TOC Removal
- Sludge Thickeners
- Sludge Digesters
- Conventional Sludge Drying Beds
- Manual and Automatic Filter Press
- Centrifuges
- Sludge Stabilization by Composting

- Conventional Solar Evaporation Systems
- Accelerated Spray Type Evaporation System
- Mechanical System
- Root Transpiration Beds
- Vermicomposting