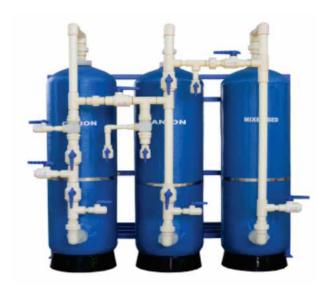

## **Demineralization System** (DM/MB Plant)

Hydrotech Demineralizers removes all cations and anions from water.

Hydrotech Demineralizers consists of acid / alkali proof pressure vessel with internal fittings and initial change of cation and anion exchanger. A set of regeneration equipment, hydraulic ejectors, acid and alkali tanks, conductivity meter provides pure total dissolved salts free water which is required at power projects, pharmaceutical sector, Battery water, Electronic industry, Textile / Process water applications.