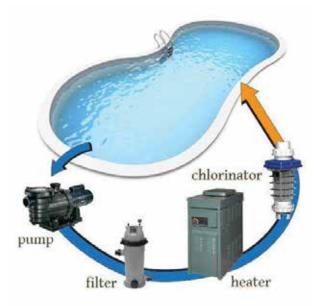

## Swimming Pool Filter System

The Series of Sand filters provide clean and clear water for commercial user. They produce more filtered water with less energy use. The fiberglass winding design enables the filter to be durable. deforming-proof and corrosion resistant design. We also provide complete swimming pool Turnkey project, with all required accessories.