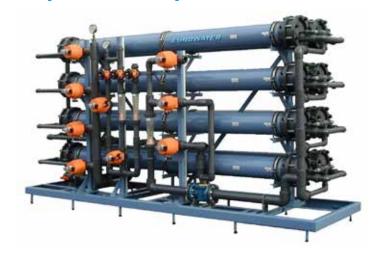

## **Ultrafiltraion Plant** (**UF Plant**)

**Operation:** Semi / Fully Automating Self encapsulated hollow fiber ultrafiltration membrane module (inside-out)

Operating mode: Dead - end or cross flow, Back

washable

**Module Mounting:** Vertical

Nominal membrane pore size: 0.02 micron

Membrane Material: Hydrophilic PES

**Housing Material:** UPVC **End cap material:** GRP **Nozzles size:** 2"Victolic