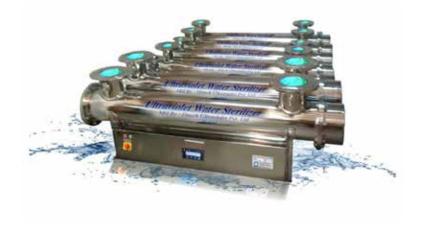

## **Ultra Violet System (UV System)**

#### **Application:**

- 1.pharmaceutical industry
- 2.chemical industry
- 3.hospitals
- 4.fertilizers
- 5.biotechnology lab
- 6.swimming pool