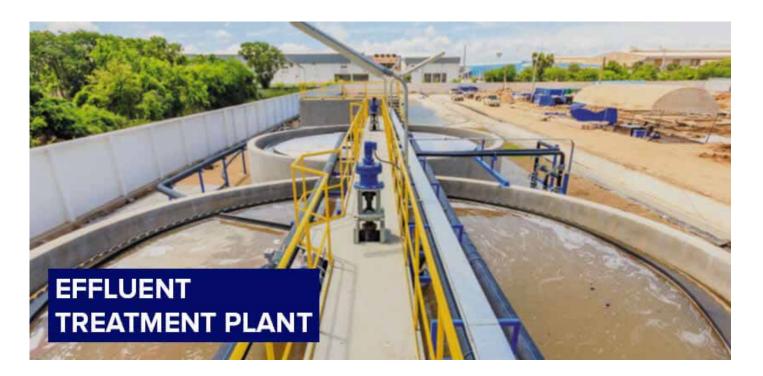

## **Effluent Treatment Plant (ETP)**

Hydrotech Effluent Water Treatment Plant for various types of waste water and effluents to remove suspended solids, organic, inorganic, heavy metals, oil and grease & suspended solids. It is made at our facility according to the prevailing industrial standards. Also our team of inspectors conducts quality check on various parameters to be sure at our end, before delivering the product. Effluent Water Treatment Plant is offered at cost-effective prices.

### **Effluent Treatment Process**

- Ultra Filtration
- Nano Filtration
- Reverse Osmosis
- Membrane Bio Reactors
- TDS Reduction
- TOC Removal
- Sludge Thickeners
- Sludge Digesters
- Conventional Sludge Drying Beds
- Manual and Automatic Filter Press
- Centrifuges
- Sludge Stabilization by Composting