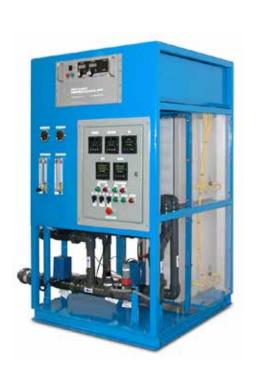

## **RO (Reverse Osmosis) Plant**

#### High Pressure Pump

A high pressure pump in provided for supplying the feed water to RO System at high pressure of 10-12 kgicm2.

#### • Desalination System By RO Membrane Element

A Reverse Osmosis System rejects 90-95% of Total Dissolved Solids (TDS).