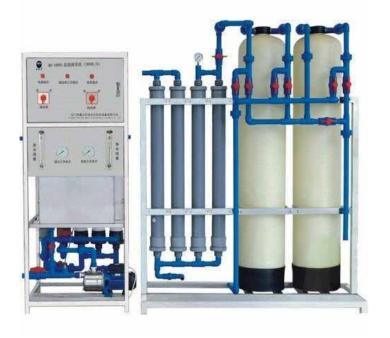

m water.

Hydrotech Demineralizers consists of acid / alkali proof pressure vessel with internal fittings and initial change of cation and anion exchanger. A set of regeneration equipment, hydraulic ejectors, acid and alkali tanks, conductivity meter provides pure total dissolved salts free water which is required at power projects, pharmaceutical sector, Battery water, Electronic industry, Textile / Process water applications.

## Swimming Pool Filter System

The Series of Sand filters provide clean and clear water for commercial user. They produce more filtered water with less energy use. The fiberglass winding design enables the filter to be durable. deforming-proof and corrosion resistant design. We also provide complete swimming pool Turnkey project, with all required accessories.





## **Ultrafiltraion Plant** (**UF Plant**)

**Operation:** Semi / Fully Automating Self encapsulated hollow fiber ultrafiltration membrane module (inside-out)

Operating mode: Dead - end or cross flow, Back

washable

**Module Mounting:** Vertical

Nominal membrane pore size: 0.02 micron

Membrane Material: Hydrophilic PES

**Housing Material:** UPVC **End cap material:** GRP **Nozzles size:** 2"Victolic

## **Nano Filtration Plant (NF Plant)**

#### **Application:**

- pharmaceuticals
- industries
- chemical industries,
- hospitals
- fertilizers
- swimming pool
- · bio-technology lab
- sminearl water plant





## **Electrodeionization (EDI)**

Electrodeionization is a water treatment technology that utilizes electricity, ion exchange membranes and resin to deionizewater and separate di