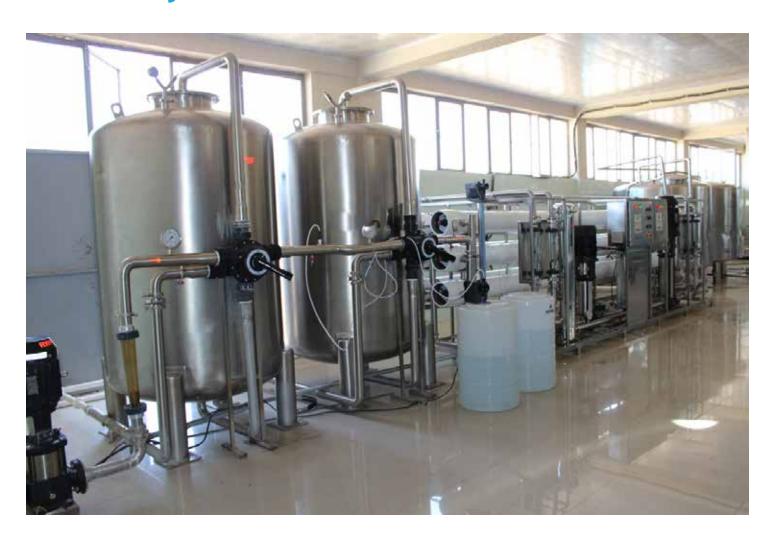

## **RO (Reverse Osmosis) Plant**

#### High Pressure Pump

A high pressure pump in provided for supplying the feed water to RO System at high pressure of 10-12 kgicm2.

#### • Desalination System By RO Membrane Element

A Reverse Osmosis System rejects 90-95% of Total Dissolved Solids (TDS).

#### • Storage Of Treated (Pure) water

To store Treated (pure) water in tank.