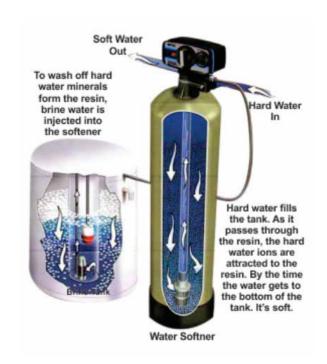

## **Water Softening Plant**

Softening plant is designed to remove calcium and magnesium ions which cause the hardness of water. The hardness in raw water gets exchanged with sodium ions in the sodium based cationic resin bed, thus giving real soft water.

Softening plant is available in Manual as well as PLC based control system with Fully Automatic option. It is available in FRP/ MSRL models.

Softening plants is designed to cater to the requirement of scale prevention of Utility / Plumbing Fixtures from Total Hardness. Softners are available for Bungalow / Institutional / Industrial applications.