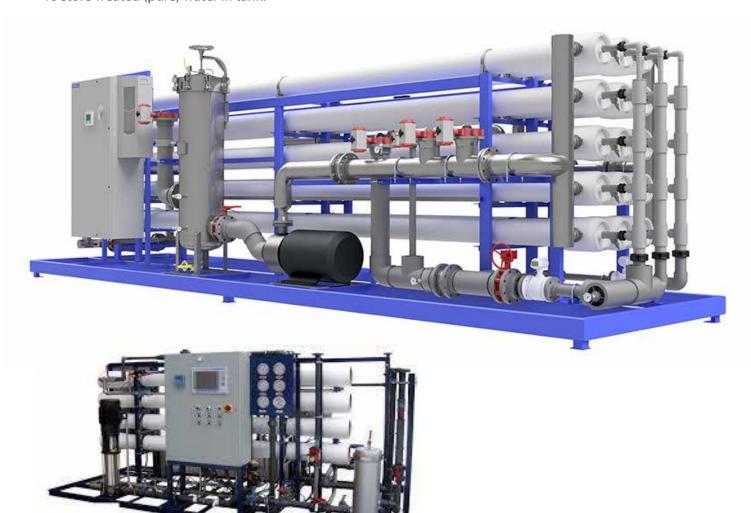

## **RO (Reverse Osmosis) Plant**

#### • Raw Water Pump

To generate the pressure for down the line system.

#### • Pressure Sand Filter (PSF)

The water is first filtered by Pressure sand filter Unit for removal of suspended matters and turbidity.

#### Activated Carbon Filter (ACF)

To remove color, Odour. Chlorine, Oil & Grease from the raw water.

#### Micron Cartridge Filter (MCF)

These are Pressure Vessels Fitted internally with spun or pleated cartridge element which removes micron sized particles.

#### Antiscalant Dosing System

To Prevent membrane from scaling (hardness).

#### High Pressure Pump

A high pressure pump in provided for supplying the feed water to RO System at high pressure of 10-12 kgicm2.

#### • Desalination System By RO Membrane Element

A Reverse Osmosis System rejects 90-95% of Total Dissolved Solids (TDS).

#### • Storage Of Treated (Pure) water

To store Treated (pure) water in tank.